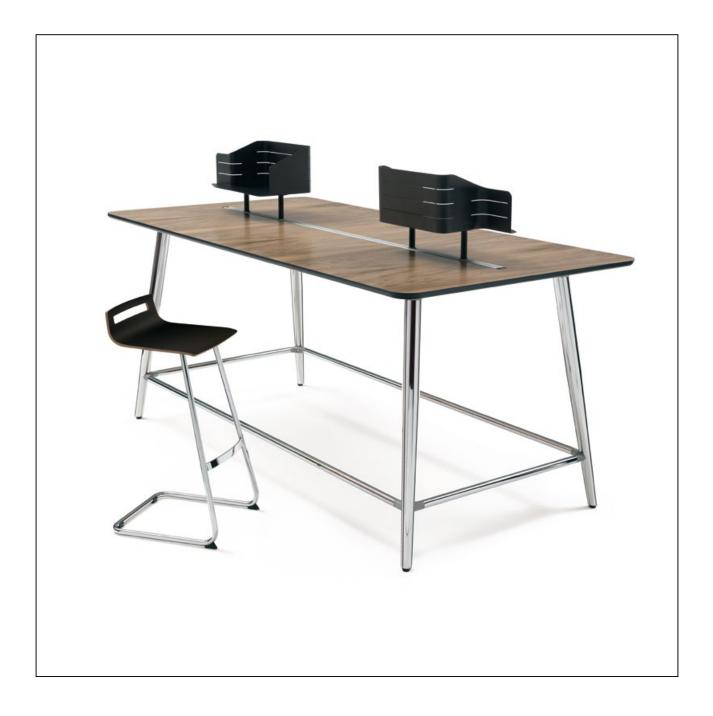

### Every team needs an identity: mastermind high desk.

mastermind high desk convinces at first glance thanks to a clear design that allows and encourages functional versatility. From the harmonious edge contours to the filigree legs, this high desk radiates a pleasantly restrained aesthetics. Understatement or style statement? In any case, a sophisticated design brought into focus by the premium materials and surfaces with which mastermind high desk can be individualised.

Handsome. The foot railing made of chrome-plated tubing, plus the corner and connecting nodes, together form a single unity that is harmonious in terms of design and functionality. The slim, conical legs give the silhouette its characteristic appearance and are attractive and distinctive features of *mastermind high desk*.

Useful. Most of the accessories can be attached to the optional multi-function rail without any tools. The entire width of the desk is therefore available for working.

**Good team.** In combination with the Organizer, the shell provides privacy and storage space.

**Practical.** The function bridge can be fitted with a large selection of accessories.

Variable. The "sail" screen and the monitor holder are adjustable according to the needs of very different users.