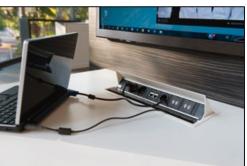

Always to Hand. The integrated power, network and data interface enables very short set-up times and, together with the optional computer holders under the desk top, make for an uncluttered appearance.

Cable openings. On re-

quest, for easy and elegant access to the electrification unit under the desk.

Socket point. Optional,

small electrification unit needing little space.

Power Frame. Optional, easily accessible energy and data terminal with elegant mounting frame.