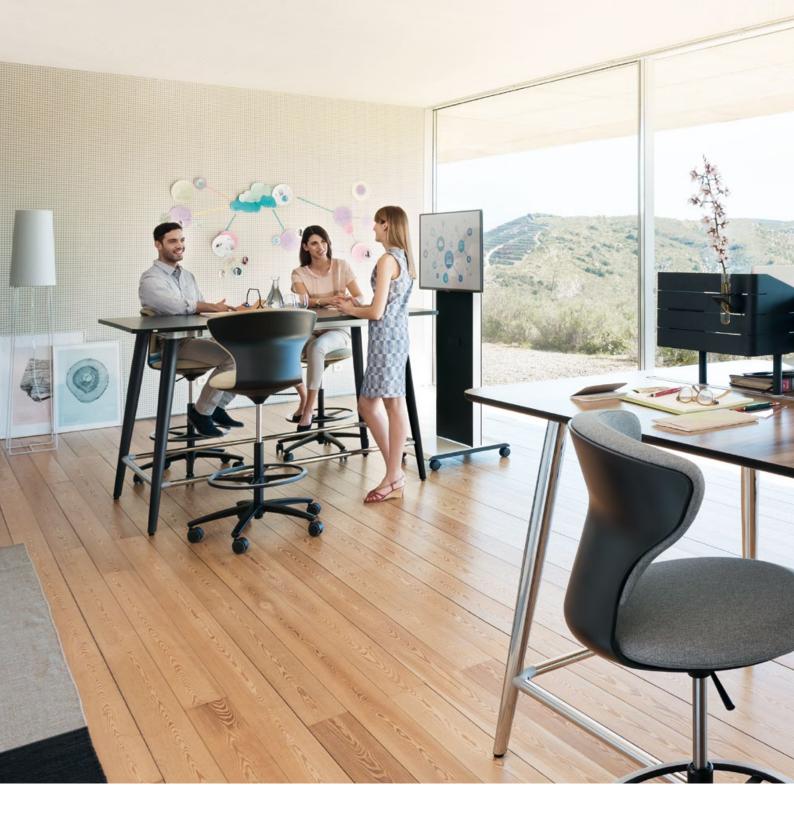

### Maximum functionality: temptation high desk.

Sedus *temptation high desk* was developed for all kinds of high-desking work. It is suitable as a meeting point in the middle zone of an office as well as a place of communication in entrance areas, showrooms, or recreational spaces. It brings an innate quality during presentations, meetings and brainstorming.

Among its greatest strengths are the numerous options with which *temptation high desk* can be fitted with for almost every task. This is possible on a larger scale as well: simple interlinking elements make it possible to create a long high bench from several individual high desks. What variant you decide on is up to you. *temptation high desk* can also be used to increase the efficient use of available space as it can be positioned in places that were previously unused.

## Fully prepared for spontaneity.

Whether high desking with mastermind or with temptation, both models encapsulate the advantages of the high desk concept. Depending on the desired use, the two systems can be exactly equipped in the way that is best for the wellbeing and effectivity of the employees. The well thought-out accessories enable the workplace to be organised in such a way that new users wanting to work at the desk temporarily are given optimum support.