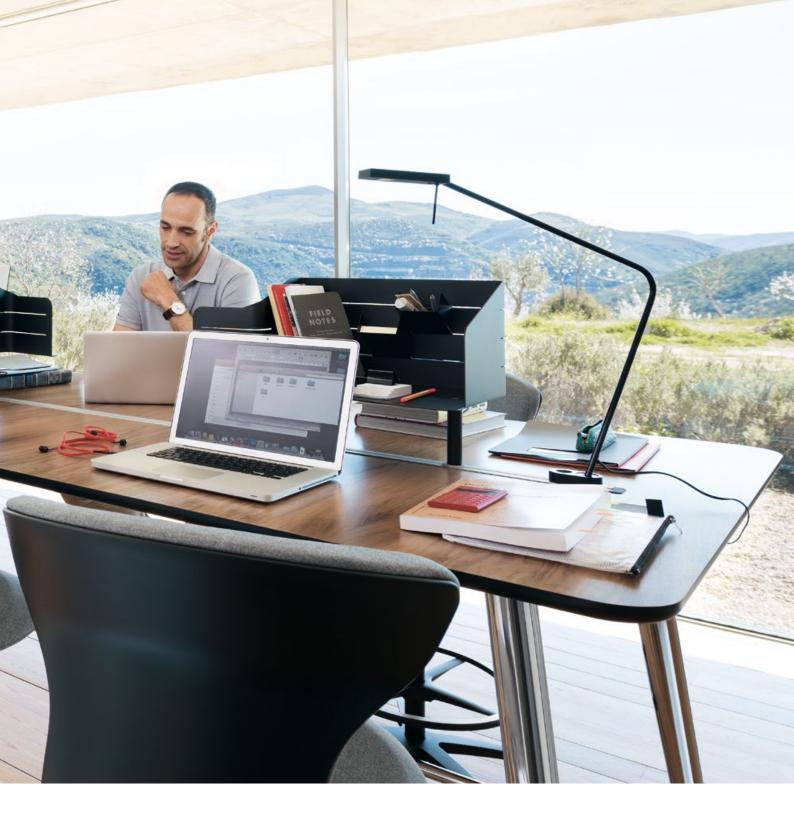

Always to Hand. The integrated power, network and data interface enables very short set-up times and, together with the optional computer holders under the desk top, make for an uncluttered appearance.

**Untiring.** Standing restfully at a desk that is 1050 mm high or sitting comfortably thanks to the stainless-steel foot railing.

In the picture. Individual media equipment made easy. The mobile monitor caddy and the high desk with media wall, together with concealed cables, enable elegant mounting of the monitor.