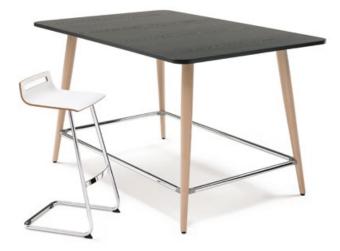

### Maximum functionality: temptation high desk.

Sedus *temptation high desk* was developed for all kinds of high-desking work. It is suitable as a meeting point in the middle zone of an office as well as a place of communication in entrance areas, showrooms, or recreational spaces. It brings an innate quality during presentations, meetings and brainstorming.

Among its greatest strengths are the numerous options with which *temptation high desk* can be fitted with for almost every task. This is possible on a larger scale as well: simple interlinking elements make it possible to create a long high bench from several individual high desks. What variant you decide on is up to you. *temptation high desk* can also be used to increase the efficient use of available space as it can be positioned in places that were previously unused.

**Untiring.** Standing restfully at a desk that is 1050 mm high or sitting comfortably thanks to the stainless-steel foot railing.

In the picture. Individual media equipment made easy. The mobile monitor caddy and the high desk with media wall, together with concealed cables, enable elegant mounting of the monitor.