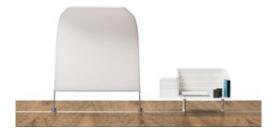

Useful. Most of the accessories can be attached to the optional multi-function rail without any tools. The entire width of the desk is therefore available for working.

**Good team.** In combination with the Organizer, the shell provides privacy and storage space.

**Practical.** The function bridge can be fitted with a large selection of accessories.

Variable. The "sail" screen and the monitor holder are adjustable according to the needs of very different users.