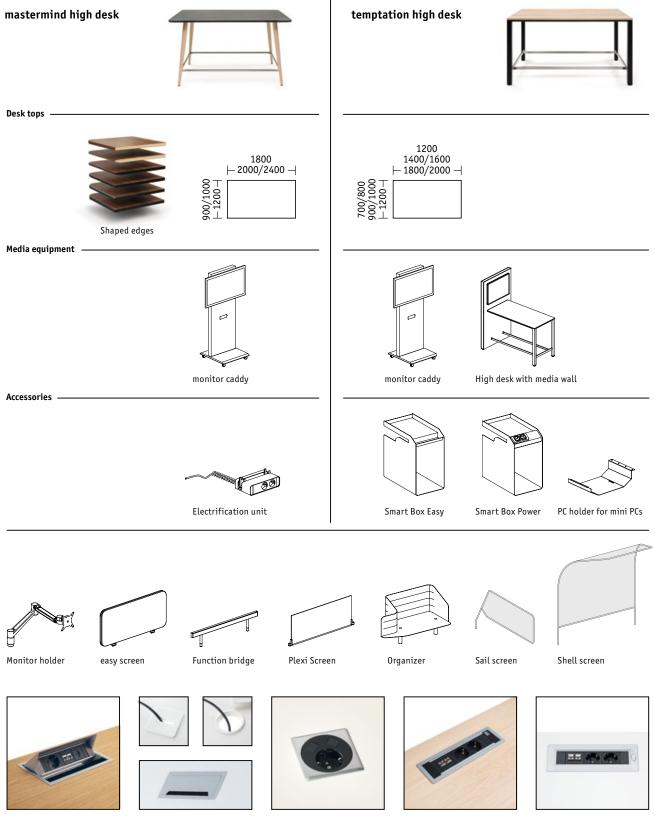

### Every team needs an identity: mastermind high desk.

mastermind high desk convinces at first glance thanks to a clear design that allows and encourages functional versatility. From the harmonious edge contours to the filigree legs, this high desk radiates a pleasantly restrained aesthetics. Understatement or style statement? In any case, a sophisticated design brought into focus by the premium materials and surfaces with which mastermind high desk can be individualised.

No cables, no frills. The optional electrification module that can be retrofitted at any time is hidden beneath the desk top and can be slid from one end to the other.

Attractive. The appealing design allows the creation of meeting points where people like to get together – also in cafeterias and rest zones.

### Maximum functionality: temptation high desk.

Sedus *temptation high desk* was developed for all kinds of high-desking work. It is suitable as a meeting point in the middle zone of an office as well as a place of communication in entrance areas, showrooms, or recreational spaces. It brings an innate quality during presentations, meetings and brainstorming.

Always to Hand. The integrated power, network and data interface enables very short set-up times and, together with the optional computer holders under the desk top, make for an uncluttered appearance.

**Untiring.** Standing restfully at a desk that is 1050 mm high or sitting comfortably thanks to the stainless-steel foot railing.

In the picture. Individual media equipment made easy. The mobile monitor caddy and the high desk with media wall, together with concealed cables, enable elegant mounting of the monitor.

Useful. Most of the accessories can be attached to the optional multi-function rail without any tools. The entire width of the desk is therefore available for working.

**Good team.** In combination with the Organizer, the shell provides privacy and storage space.

**Practical.** The function bridge can be fitted with a large selection of accessories.

Variable. The "sail" screen and the monitor holder are adjustable according to the needs of very different users.

**Multitalent.** Sedus *temptation high desk* is unequalled when it comes to functionality and media integration. Moreover, several high desks can be linked together to make long high benches.

Coni. Optional, for individual access to power and data flows. Thanks to the brush strip, cables can be taken out even when the flap is closed.

Cable openings. On re-

quest, for easy and elegant access to the electrification unit under the desk.

Socket point. Optional,

small electrification unit needing little space.

Power Frame. Optional, easily accessible energy and data terminal with elegant mounting frame.

Netbox Turn. On request, for applications that require access from all sides. The rotary mechanism hides the terminals.

Company:

Regelmäl Produkt-überwach Ŀ TÜVRheinland

www.tuv.com ID 0000043281