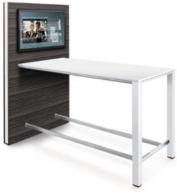

**Untiring.** Standing restfully at a desk that is 1050 mm high or sitting comfortably thanks to the stainless-steel foot railing.

In the picture. Individual media equipment made easy. The mobile monitor caddy and the high desk with media wall, together with concealed cables, enable elegant mounting of the monitor.