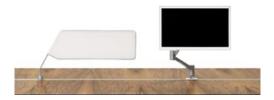

Always to Hand. The integrated power, network and data interface enables very short set-up times and, together with the optional computer holders under the desk top, make for an uncluttered appearance.

**Untiring.** Standing restfully at a desk that is 1050 mm high or sitting comfortably thanks to the stainless-steel foot railing.

In the picture. Individual media equipment made easy. The mobile monitor caddy and the high desk with media wall, together with concealed cables, enable elegant mounting of the monitor.