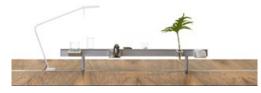

Useful. Most of the accessories can be attached to the optional multi-function rail without any tools. The entire width of the desk is therefore available for working.

**Good team.** In combination with the Organizer, the shell provides privacy and storage space.

**Practical.** The function bridge can be fitted with a large selection of accessories.

Variable. The "sail" screen and the monitor holder are adjustable according to the needs of very different users.