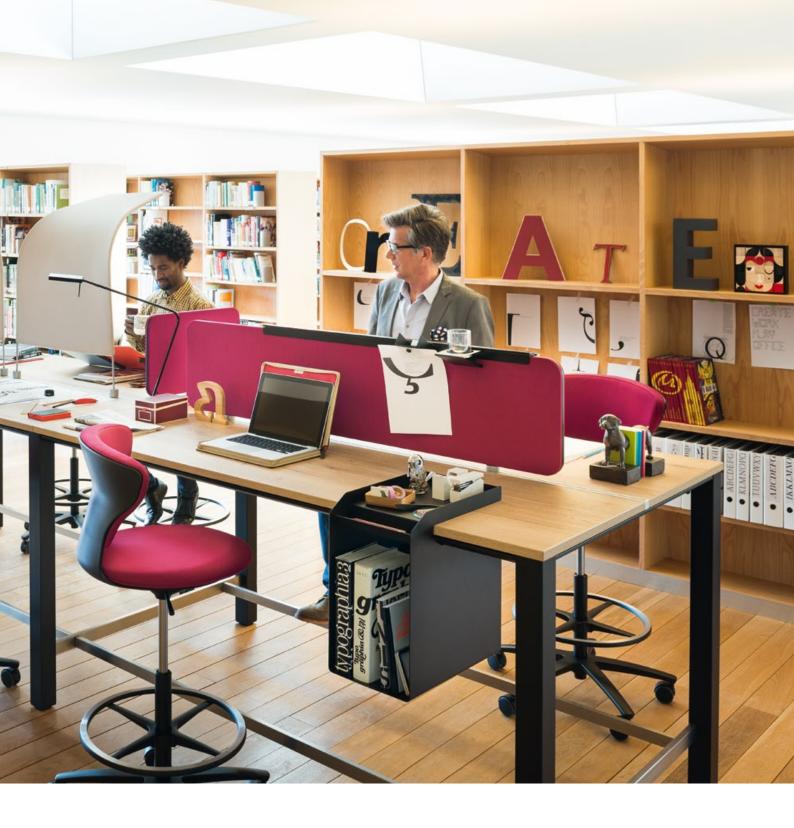

### Maximum functionality: temptation high desk.

Sedus *temptation high desk* was developed for all kinds of high-desking work. It is suitable as a meeting point in the middle zone of an office as well as a place of communication in entrance areas, showrooms, or recreational spaces. It brings an innate quality during presentations, meetings and brainstorming.

Among its greatest strengths are the numerous options with which *temptation high desk* can be fitted with for almost every task. This is possible on a larger scale as well: simple interlinking elements make it possible to create a long high bench from several individual high desks. What variant you decide on is up to you. *temptation high desk* can also be used to increase the efficient use of available space as it can be positioned in places that were previously unused.

Always to Hand. The integrated power, network and data interface enables very short set-up times and, together with the optional computer holders under the desk top, make for an uncluttered appearance.

**Untiring.** Standing restfully at a desk that is 1050 mm high or sitting comfortably thanks to the stainless-steel foot railing.

In the picture. Individual media equipment made easy. The mobile monitor caddy and the high desk with media wall, together with concealed cables, enable elegant mounting of the monitor.