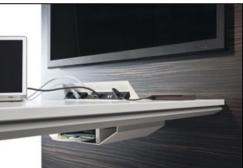

No cables, no frills. The optional electrification module that can be retrofitted at any time is hidden beneath the desk top and can be slid from one end to the other.

Attractive. The appealing design allows the creation of meeting points where people like to get together – also in cafeterias and rest zones.

Cable openings. On re-

quest, for easy and elegant access to the electrification unit under the desk.

Socket point. Optional,

small electrification unit needing little space.

Power Frame. Optional, easily accessible energy and data terminal with elegant mounting frame.