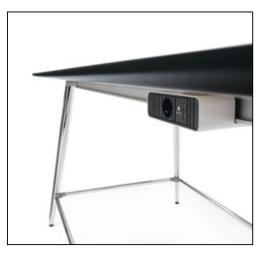

No cables, no frills. The optional electrification module that can be retrofitted at any time is hidden beneath the desk top and can be slid from one end to the other.

Attractive. The appealing design allows the creation of meeting points where people like to get together – also in cafeterias and rest zones.

Always to Hand. The integrated power, network and data interface enables very short set-up times and, together with the optional computer holders under the desk top, make for an uncluttered appearance.