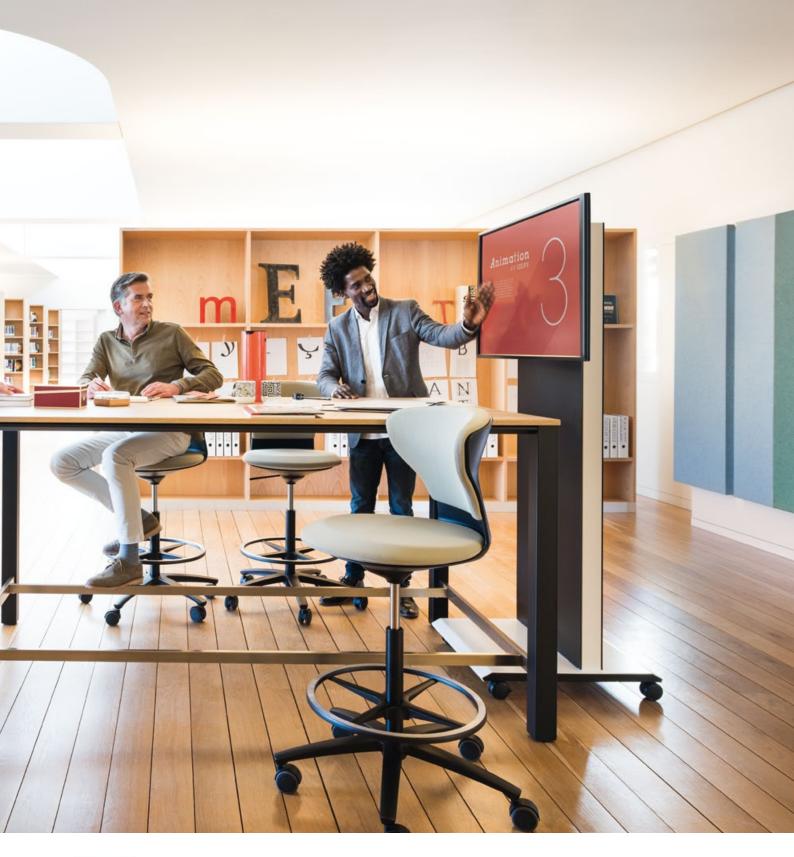

### Maximum functionality: temptation high desk.

Sedus *temptation high desk* was developed for all kinds of high-desking work. It is suitable as a meeting point in the middle zone of an office as well as a place of communication in entrance areas, showrooms, or recreational spaces. It brings an innate quality during presentations, meetings and brainstorming.

Among its greatest strengths are the numerous options with which *temptation high desk* can be fitted with for almost every task. This is possible on a larger scale as well: simple interlinking elements make it possible to create a long high bench from several individual high desks. What variant you decide on is up to you. *temptation high desk* can also be used to increase the efficient use of available space as it can be positioned in places that were previously unused.

**Untiring.** Standing restfully at a desk that is 1050 mm high or sitting comfortably thanks to the stainless-steel foot railing.

In the picture. Individual media equipment made easy. The mobile monitor caddy and the high desk with media wall, together with concealed cables, enable elegant mounting of the monitor.