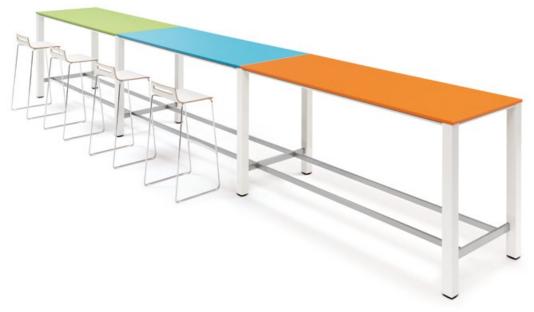

Among its greatest strengths are the numerous options with which *temptation high desk* can be fitted with for almost every task. This is possible on a larger scale as well: simple interlinking elements make it possible to create a long high bench from several individual high desks. What variant you decide on is up to you. *temptation high desk* can also be used to increase the efficient use of available space as it can be positioned in places that were previously unused.