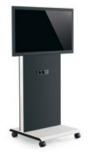

**Untiring.** Standing restfully at a desk that is 1050 mm high or sitting comfortably thanks to the stainless-steel foot railing.

In the picture. Individual media equipment made easy. The mobile monitor caddy and the high desk with media wall, together with concealed cables, enable elegant mounting of the monitor.