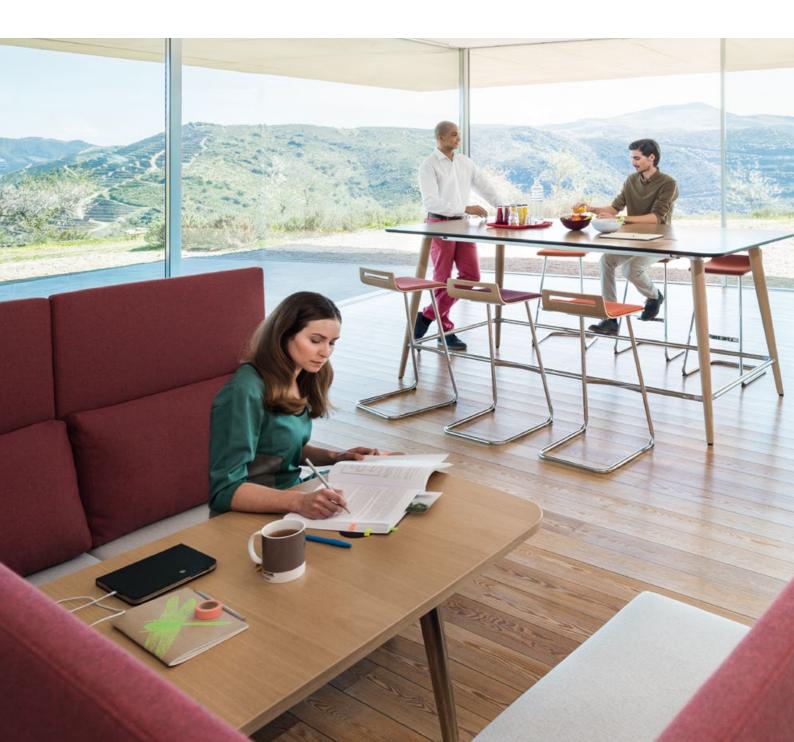

#### In to the future.

Places of inspiration instead of places just to work. With *mastermind high desk* and *temptation high desk*, Sedus is offering two separate ranges that combine all the advantages of modern highdesk concepts. Whether for temporary working, as a place for communication or as somewhere to meet during coffee breaks, they promote cooperation and efficiency. The reason is that meetings in a standing position are livelier, usually take less time and are mostly more productive. At the same time, working at a high desk favours spontaneous changes of posture which have a positive effect on health.

### Maximum functionality: temptation high desk.

Sedus *temptation high desk* was developed for all kinds of high-desking work. It is suitable as a meeting point in the middle zone of an office as well as a place of communication in entrance areas, showrooms, or recreational spaces. It brings an innate quality during presentations, meetings and brainstorming.

Among its greatest strengths are the numerous options with which *temptation high desk* can be fitted with for almost every task. This is possible on a larger scale as well: simple interlinking elements make it possible to create a long high bench from several individual high desks. What variant you decide on is up to you. *temptation high desk* can also be used to increase the efficient use of available space as it can be positioned in places that were previously unused.