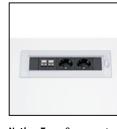

Always to Hand. The integrated power, network and data interface enables very short set-up times and, together with the optional computer holders under the desk top, make for an uncluttered appearance.

Cable openings. On re-

quest, for easy and elegant access to the electrification unit under the desk.

Socket point. Optional,

small electrification unit needing little space.

Power Frame. Optional, easily accessible energy and data terminal with elegant mounting frame.